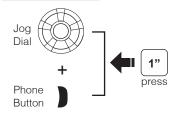

# Installation











**Microphone Direction** 

### **Sena Utility App**

- Download
  - Android: Google Play Store > Sena Utility
  - iOS: App Store > **Sena Utility**

#### **Sena Device Manager**

The **Sena Device Manager** allows you to upgrade the firmware and configure its settings directly from your PC or Apple computer. Download the **Sena Device Manager** from **sena.com**.

#### **Button Operation**











Press and Hold

# Power On/Off

#### **Volume Adjustment**





#### **Ambient Mode**



### Bluetooth Pairing Phone, MP3 and GPS



# **Mobile Phone**



#### Music



# **Battery Check**



# **Configuration Menu**



There is Universal Intercom Pairing in the Configuration Menu.

# **Normal Pairing Intercom**



# Start / End Intercom



# Start / End Group Intercom



#### **Voice Command**





| Voice Command                  | Function                |
|--------------------------------|-------------------------|
| "Music"                        | Music play/pause        |
| "Intercom [one, two,, nine]"   | Start/End each intercom |
| "Speed dial [one, two, three]" | Speed dialing           |

A full version of the manual is downloadable at www.sena.com.



**SENA Technologies, Inc.** 

Customer Support: sena.com