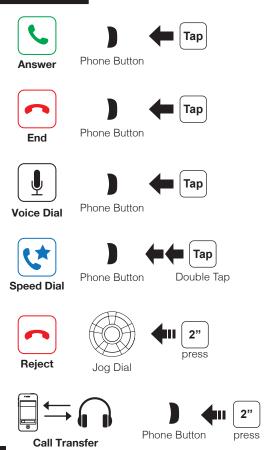

# Installation











**Microphone Direction** 

### **Sena Utility App**

- Download
  - Android: Google Play Store > Sena Utility
  - iOS: App Store > **Sena Utility**

#### **Sena Device Manager**

The **Sena Device Manager** allows you to upgrade the firmware and configure its settings directly from your PC or Apple computer. Download the **Sena Device Manager** from **sena.com**.

#### **Button Operation**











Press and Hold

# Power On/Off

#### **Volume Adjustment**





#### **Ambient Mode**



### Bluetooth Pairing Phone, MP3 and GPS



# **Mobile Phone**



#### Music



# **Battery Check**



# **Configuration Menu**



There is Universal Intercom Pairing in the Configuration Menu.

# **Normal Pairing Intercom**



# Start / End Intercom



# Start / End Group Intercom



#### **Voice Command**





| Voice Command                  | Function                |
|--------------------------------|-------------------------|
| "Music"                        | Music play/pause        |
| "Intercom [one, two,, nine]"   | Start/End each intercom |
| "Speed dial [one, two, three]" | Speed dialing           |

A full version of the manual is downloadable at www.sena.com.



**SENA Technologies, Inc.** 

Customer Support: sena.com