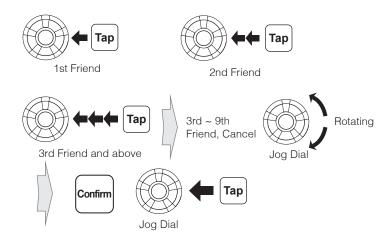

# Installation











**Microphone Direction** 

### **Sena Utility App**

- Download
  - Android: Google Play Store > Sena Utility
  - iOS: App Store > **Sena Utility**

#### **Sena Device Manager**

The **Sena Device Manager** allows you to upgrade the firmware and configure its settings directly from your PC or Apple computer. Download the **Sena Device Manager** from **sena.com**.

#### **Button Operation**











Press and Hold

# Power On/Off

#### **Volume Adjustment**





#### **Ambient Mode**



### Bluetooth Pairing Phone, MP3 and GPS



# **Mobile Phone**



#### Music



# **Battery Check**



# **Configuration Menu**



There is Universal Intercom Pairing in the Configuration Menu.

# **Normal Pairing Intercom**



# Start / End Intercom



# Start / End Group Intercom



#### **Voice Command**





| Voice Command                  | Function                |
|--------------------------------|-------------------------|
| "Music"                        | Music play/pause        |
| "Intercom [one, two,, nine]"   | Start/End each intercom |
| "Speed dial [one, two, three]" | Speed dialing           |

A full version of the manual is downloadable at www.sena.com.



**SENA Technologies, Inc.** 

Customer Support: sena.com