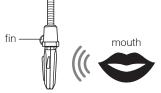

# Installation











**Microphone Direction** 

### **Sena Utility App**

- Download
  - Android: Google Play Store > Sena Utility
  - iOS: App Store > **Sena Utility**

#### **Sena Device Manager**

The **Sena Device Manager** allows you to upgrade the firmware and configure its settings directly from your PC or Apple computer. Download the **Sena Device Manager** from **sena.com**.

#### **Button Operation**











Press and Hold

# Power On/Off

#### **Volume Adjustment**





#### **Ambient Mode**



### Bluetooth Pairing Phone, MP3 and GPS



# **Mobile Phone**



#### Music



# **Battery Check**



# **Configuration Menu**



There is Universal Intercom Pairing in the Configuration Menu.

# **Normal Pairing Intercom**



# Start / End Intercom



# Start / End Group Intercom



#### **Voice Comman