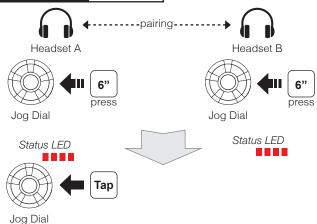

# Installation











**Microphone Direction** 

### **Sena Utility App**

- Download
  - Android: Google Play Store > Sena Utility
  - iOS: App Store > **Sena Utility**

#### **Sena Device Manager**

The **Sena Device Manager** allows you to upgrade the firmware and configure its settings directly from your PC or Apple computer. Download the **Sena Device Manager** from **sena.com**.

#### **Button Operation**











Press and Hold

# Power On/Off

#### **Volume Adjustment**





#### **Ambient Mode**



### Bluetooth Pairing Phone, MP3 and GPS



# **Mobile Phone**



#### Music



# **Battery Check**



# **Configuration Menu**



There is Universal Intercom Pairing in the Configuration Menu.

# **Normal Pairing Intercom**



# Start / End Intercom



# Start / End Group Intercom



#### **Voice Command**





| Voice Command                  | Function                |
|--------------------------------|-------------------------|
| "Music"                        | Music play/pause        |
| "Intercom [one, two,, nine]"   | Start/End each intercom |
| "Speed dial [one, two, three]" | Speed dialing           |

A full version of the manual is downloadable at www.sena.com.



**SENA Technologies, Inc.** 

Customer Support: sena.com