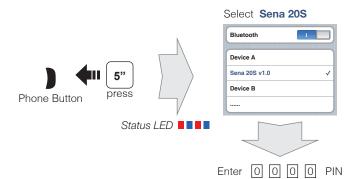

# Installation











**Microphone Direction** 

### **Sena Utility App**

- Download
  - Android: Google Play Store > Sena Utility
  - iOS: App Store > **Sena Utility**

#### **Sena Device Manager**

The **Sena Device Manager** allows you to upgrade the firmware and configure its settings directly from your PC or Apple computer. Download the **Sena Device Manager** from **sena.com**.

#### **Button Operation**











Press and Hold

# Power On/Off

#### **Volume Adjustment**





#### **Ambient Mode**



### Bluetooth Pairing Phone, MP3 and GPS



# **Mobile Phone**



#### Music



# **Battery Check**



# **Configuration Menu**



There is Universal Intercom Pairing in the Configuration Menu.

# **Normal Pairing Intercom**



# Start / End Intercom



# Start / End Group Intercom



#### **Voice Command**





| Voice Command                  | Function                |
|--------------------------------|-------------------------|
| "Music"                        | Music play/pause        |
| "Intercom [one, two,, nine]"   | Start/End each intercom |
| "Speed dial [one, two, three]" | Speed dialing           |

A full version of the manual is downloadable at www.sena.com.



**SENA Technologies, Inc.** 

Customer Support: sena.com