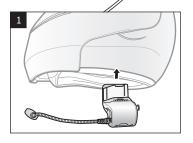

# Installation











**Microphone Direction** 

### **Sena Utility App**

- Download
  - Android: Google Play Store > Sena Utility
  - iOS: App Store > **Sena Utility**

#### **Sena Device Manager**

The **Sena Device Manager** allows you to upgrade the firmware and configure its settings directly from your PC or Apple computer. Download the **Sena Device Manager** from **sena.com**.

#### **Button Operation**











Press and Hold

# Power On/Off

#### **Volume Adjustment**





#### **Ambient Mode**



### Bluetooth Pairing Phone, MP3 and GPS



# **Mobile Phone**



#### Music



# **Battery Check**



# **Configuration Menu**



There is Universal Intercom Pairing in the Configuration Menu.

# **Normal Pairing Intercom**



# Start / End Intercom



# Start / End Group Intercom



#### **Voic