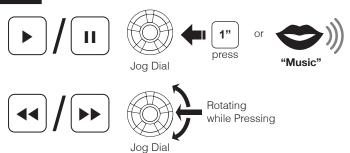

# Installation











**Microphone Direction** 

### **Sena Utility App**

- Download
  - Android: Google Play Store > Sena Utility
  - iOS: App Store > **Sena Utility**

#### **Sena Device Manager**

The **Sena Device Manager** allows you to upgrade the firmware and configure its settings directly from your PC or Apple computer. Download the **Sena Device Manager** from **sena.com**.

#### **Button Operation**











Press and Hold

# Power On/Off

#### **Volume Adjustment**





#### **Ambient Mode**



### Bluetooth Pairing Phone, MP3 and GPS



# **Mobile Phone**



#### Music



# **Battery Check**



# **Configuration Menu**



There is Universal Intercom Pairing in the Configuration Menu.

# **Normal Pairing Intercom**



# Start / End Intercom



# Start / End Group Intercom



#### **Voice Command**





| Voice Command                  | Function                |
|--------------------------------|-------------------------|
| "Music"                        | Music play/pause        |
| "Intercom [one, two,, nine]"   | Start/End each intercom |
| "Speed dial [one, two, three]" | Speed dialing           |

A full version of the manual is downloadable at www.sena.com.



**SENA Technologies, Inc.** 

Customer Support: sena.com