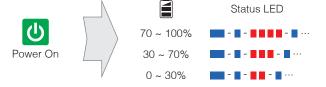

# Installation











**Microphone Direction** 

### **Sena Utility App**

- Download
  - Android: Google Play Store > Sena Utility
  - iOS: App Store > **Sena Utility**

#### **Sena Device Manager**

The **Sena Device Manager** allows you to upgrade the firmware and configure its settings directly from your PC or Apple computer. Download the **Sena Device Manager** from **sena.com**.

#### **Button Operation**











Press and Hold

# Power On/Off

#### **Volume Adjustment**





#### **Ambient Mode**



### Bluetooth Pairing Phone, MP3 and GPS



# **Mobile Phone**



#### Music



# **Battery Check**



# **Configuration Menu**



There is Universal Intercom Pairing in the Configuration Menu.

# **Normal Pairing Intercom**



# Start / End Intercom



# Start / End Group Intercom



#### **Voice Command**





| Voice Command                  | Function                |
|--------------------------------|-------------------------|
| "Music"                        | Music play/pause        |
| "Intercom [one, two,, nine]"   | Start/End each intercom |
| "Speed dial [one, two, three]" | Speed dialing           |

A full version of the manual is downloadable at www.sena.com.



**SENA Technologies, Inc.** 

Customer Support: sena.com