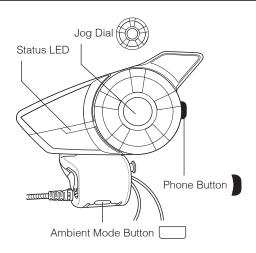

# Installation

**Microphone Direction** 

#### **Button Operation**

Press and Hold

#### **Ambient Mode**